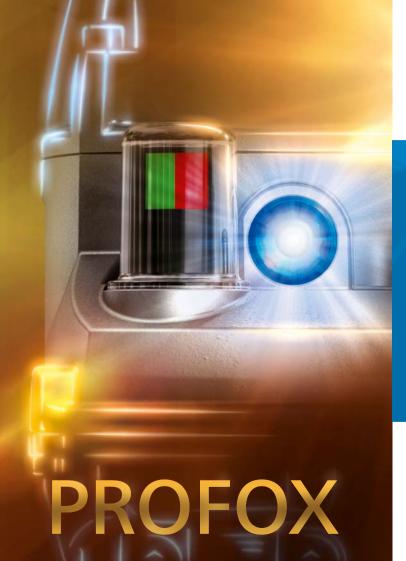

### FOX-EYE

Multi-purpose indication light and Bluetooth interface.

#### FOX-EYE

Multi-purpose indication light and Bluetooth interface.