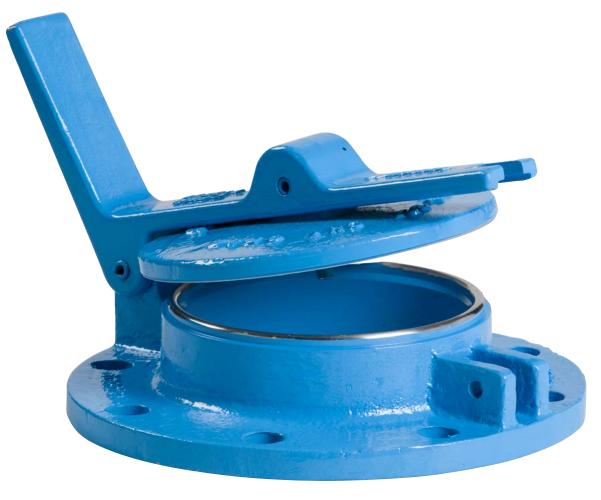

## 6000 SERIES

The Groth 6000 Series provides access for gauging or obtaining product samples from storage tanks. The Model 6100 incorporates a positive cover hold down which results in a premium tight seal on tanks with internal pressures up to 3 psig. Gasketed covers are recommended on tanks with high pressure settings.

#### **Features**

- · Designed to provide precision uniform seating
- Serrated foot lever surface to avoid foot slippage when opening
- · Permits the use of both hands during gauging or sampling
- Gravity will close the cover upon removal of pressure on the foot lever