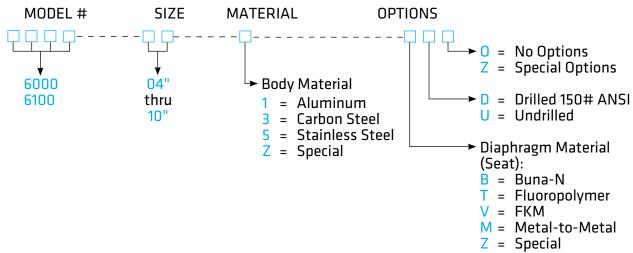

## **HOW TO ORDER**

For easy ordering, select proper model numbers

#### **NOTES**

- · Include model number and setting when ordering
- For special options, consult factory

**EXAMPLE** 6 0 0 0 — 0 4 — 1 — T D 0

• Indicates a 4" Model 6000 with Aluminum Body, Fluoropolymer Seat Diaphragm, Drilled Flange and no other options.