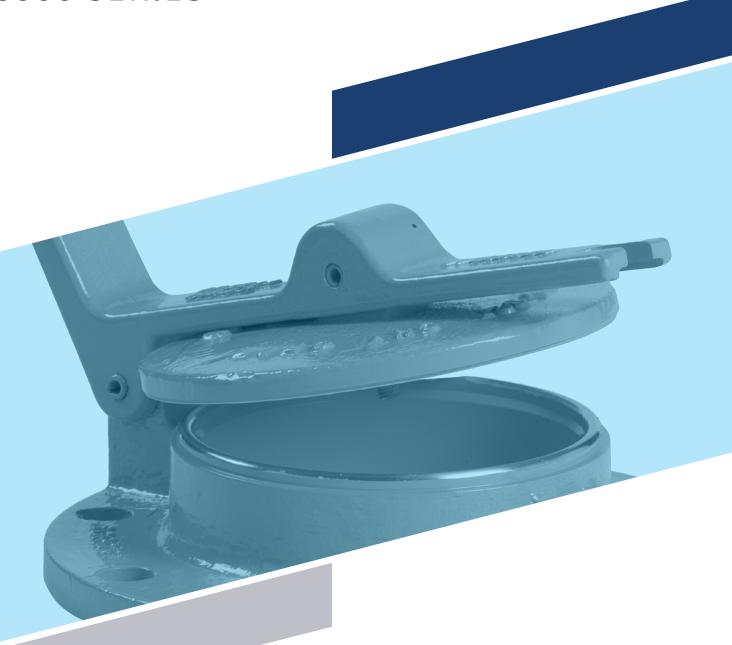

## 6000 SERIES

The Groth 6000 Series provides access for gauging or obtaining product samples from storage tanks. The Model 6100 incorporates a positive cover hold down which results in a premium tight seal on tanks with internal pressures up to 3 psig. Gasketed covers are recommended on tanks with high pressure settings.

#### **Features**

- · Designed to provide precision uniform seating
- Serrated foot lever surface to avoid foot slippage when opening
- · Permits the use of both hands during gauging or sampling
- Gravity will close the cover upon removal of pressure on the foot lever