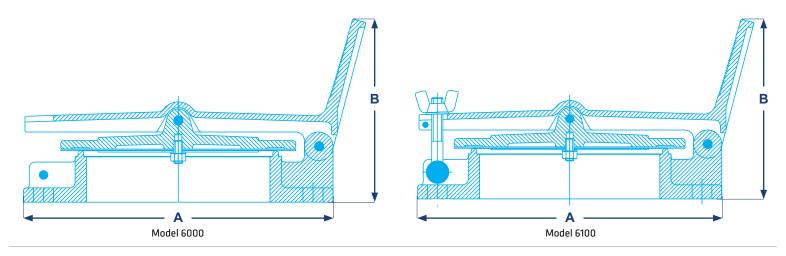

# **SPECIFICATIONS**

| Size<br>Inches (mm) | A<br>Width<br>Inches (mm) | B<br>Height<br>Inches (mm) | Approx. Ship<br>Wt. Lbs. (kg)<br>Aluminum |
|---------------------|---------------------------|----------------------------|-------------------------------------------|
| 4 (100)             | 10 (250)                  | 6 (152)                    | 7 (3)                                     |
| 6 (150)             | 12.50 (318)               | 8 (203)                    | 10 (5)                                    |
| 8 (200)             | 15 (381)                  | 8 (203)                    | 13 (6)                                    |
| 10 (250)            | 17.75 (451)               | 9 (229)                    | 17 (8)                                    |